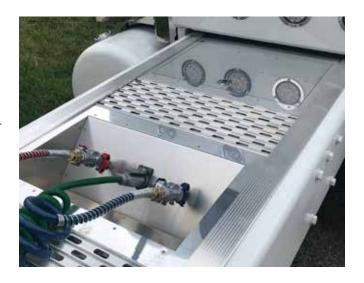

## SLIDE-IN RAIL DECK PLATE ACCESSORIES

The Slide-In Rail Deck Plate accessory line from Iowa Customs allows for the simple addition of a Recessed Airline Box and Storage Box into the Merritt Dyna Deck Plate System. Expertly crafted from Aluminum.

## **PRODUCT INFORMATION**

| Part #      | Information                                                                | Finish          | Fitment     |
|-------------|----------------------------------------------------------------------------|-----------------|-------------|
| IC991037-21 | Slide-In Rail Recessed Airline Box with TAir-7W-TAir Configuration         | Smooth Aluminum | See QR Code |
| IC991038-21 | Slide-In Rail Recessed Airline Box with TAir-7W-7W-TAir Configuration      | Smooth Aluminum | See QR Code |
| IC991039-21 | Slide-In Rail Recessed Airline Box with TAir-7W-4/6W-TAir Configuration    | Smooth Aluminum | See QR Code |
| IC991040-21 | Slide-In Rail Recessed Airline Box with Hyd-TAir-7W-TAir-Hyd Configuration | Smooth Aluminum | See QR Code |
| IC991041-21 | Slide-In Rail 14 in. x 22 in. Recessed Storage Box                         | Smooth Aluminum | See QR Code |