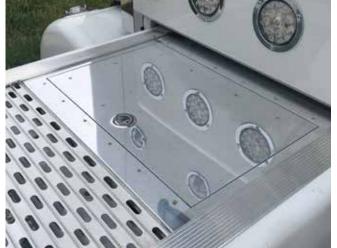

## SLIDE-IN RAIL DECK PLATE ACCESSORIES

The Slide-In Rail Deck Plate accessory line from Iowa Customs allows for the simple addition of a Recessed Airline Box and Storage Box into the Merritt Dyna Deck Plate System. Expertly crafted from Aluminum.

## **PRODUCT INFORMATION**

| Part #      | Information                                                                | Finish          | Fitment     |
|-------------|----------------------------------------------------------------------------|-----------------|-------------|
| IC991037-21 | Slide-In Rail Recessed Airline Box with TAir-7W-TAir Configuration         | Smooth Aluminum | See QR Code |
| IC991038-21 | Slide-In Rail Recessed Airline Box with TAir-7W-7W-TAir Configuration      | Smooth Aluminum | See QR Code |
| IC991039-21 | Slide-In Rail Recessed Airline Box with TAir-7W-4/6W-TAir Configuration    | Smooth Aluminum | See QR Code |
| IC991040-21 | Slide-In Rail Recessed Airline Box with Hyd-TAir-7W-TAir-Hyd Configuration | Smooth Aluminum | See QR Code |
| IC991041-21 | Slide-In Rail 14 in. x 22 in. Recessed Storage Box                         | Smooth Aluminum | See QR Code |